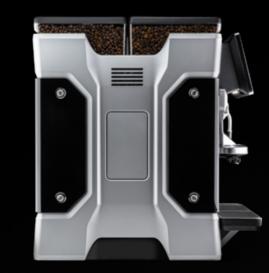

# IMAGINING A MACHINE INSPIRED BY DNA AND DELIVERED IN A COMPACT PACKAGE

The machine can be configured with up to four grinders, offering the production and choice of four different types of beans.