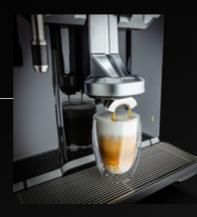

### MILK UNIT

In the 1-Step system, milk is frothed with air, ensuring optimal flavour and texture.