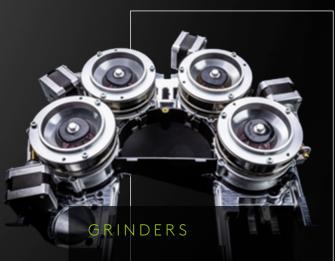

# IMAGINING A MACHINE INSPIRED BY DNA AND DELIVERED IN A COMPACT PACKAGE

The machine can be configured with up to four grinders, offering the production and choice of four different types of beans.