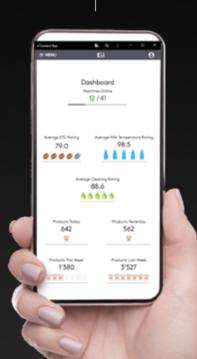

# IMAGINING A MACHINE INSPIRED BY DNA AND DELIVERED IN A COMPACT PACKAGE





The machine can be configured with up to four grinders, offering the production and choice of four different types of beans.

### MILK UNIT

In the 1-Step system, milk is frothed with air, ensuring optimal flavour and texture.



#### POWDER UNIT

Our engineers have designed an integrated powder unit (capacity up to 2 kg)



H

## TELEMETRY



E'CONNECT YOUR **COFFEE SOLUTION** TO THE FUTURE

### SPECIFICATIONS

Weight 60 KG

Espresso per hour 175

120

Auto adjustable hot water temperature

Milk system with EMT (Electronic Milk Texturing)

O OFFICE COFFEE SOLUTION O QUICK SERVICE RESTAURANTS

SMALL COFFEE CHAINS O CONVENIENCE STORES/GAS STATIONS

EVERSYS'S NEW MACHINE REQUIRES LITTLE SPACE

TO PROVIDE PREMIUM QUALITY COFFEE.

IT IS THE PERFECT SOLUTION FOR