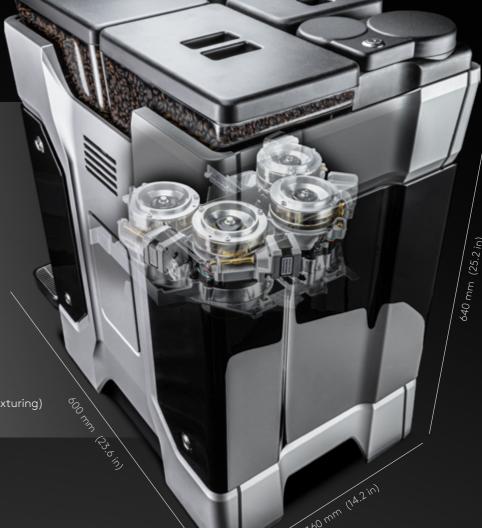

# IMAGINING A MACHINE INSPIRED BY DNA AND DELIVERED IN A COMPACT PACKAGE

The machine can be configured with up to four grinders, offering the production and choice of four different types of beans.

EVERSYS'S NEW MACHINE REQUIRES LITTLE SPACE

TO PROVIDE PREMIUM QUALITY COFFEE.

IT IS THE PERFECT SOLUTION FOR