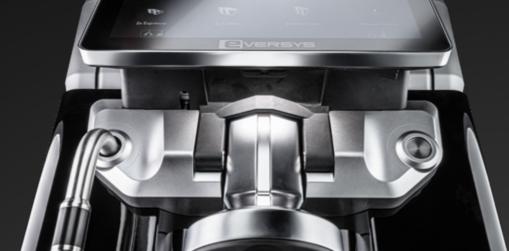

### MILK UNIT

In the 1-Step system, milk is frothed with air, ensuring optimal flavour and texture.

#### POWDER UNIT

Our engineers have designed an integrated powder unit (capacity up to 2 kg)

H