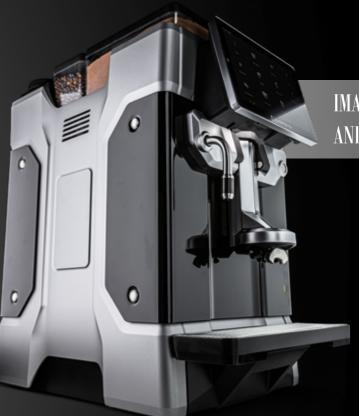

# IMAGINING A MACHINE INSPIRED BY DNA AND DELIVERED IN A COMPACT PACKAGE

The machine can be configured with up to four grinders, offering the production and choice of four different types of beans.

EVERSYS'S NEW MACHINE REQUIRES LITTLE SPACE

TO PROVIDE PREMIUM QUALITY COFFEE.

IT IS THE PERFECT SOLUTION FOR